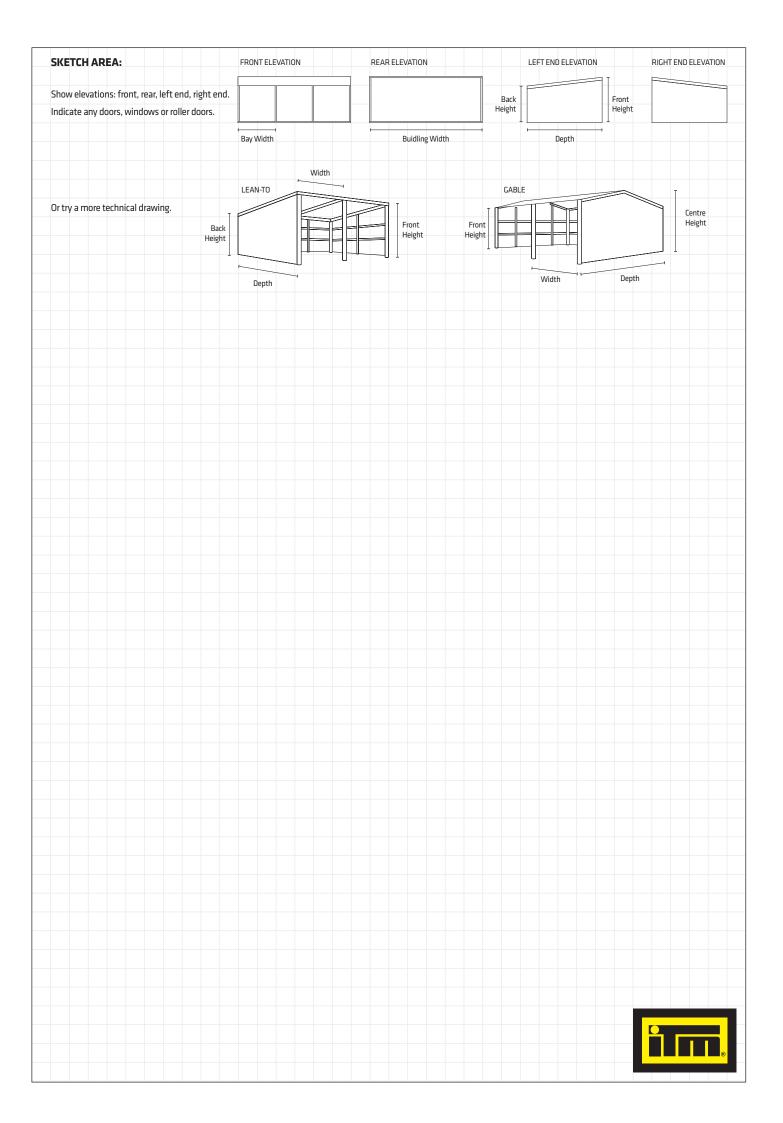

| ETCH AREA:              | See back page for more sketches |
|-------------------------|---------------------------------|
| BIRD'S EYE VIEW EXAMPLE |                                 |
| Bay1 ◀                  |                                 |
| Bay 2                   |                                 |
| Bay 3                   | De los 1 6 s                    |
| Depth                   |                                 |
| Poles                   |                                 |
| Open                    |                                 |